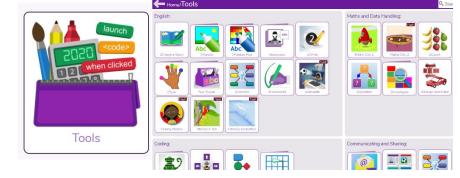

## Submitting learning via Purple Mash

2) Children should then click on tools where a range of tools will be displayed: these can they be used to create, complete and share learning with children's teachers.