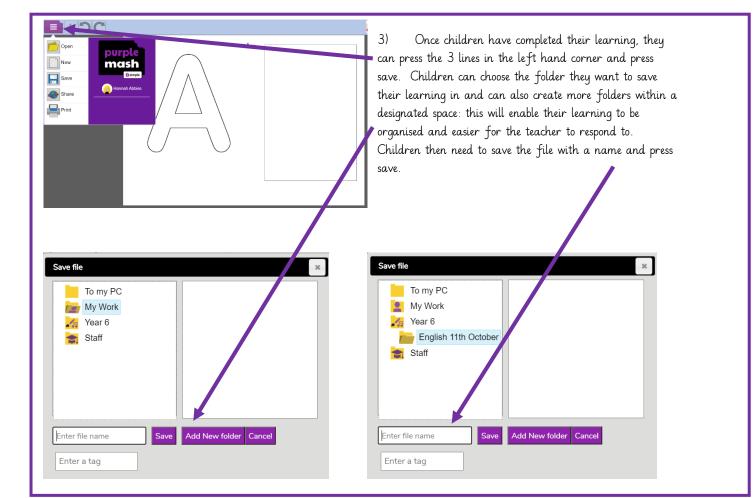

4) Children can access all of the work they have saved via the "work" tab on the top of their page.
After clicking on the work tab, children can select the folder where they have saved their work and will be able to view marking and feedback from their teacher here too.